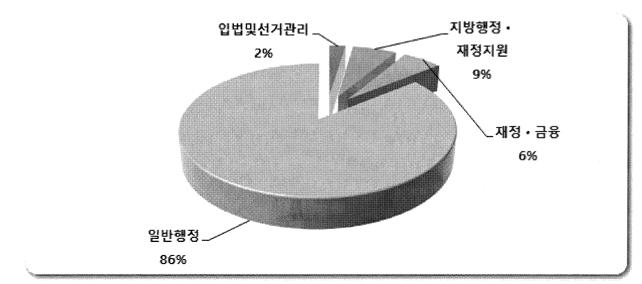

# 🖪 분야・부문별 재원배분계획

(단위 : 백만원,%)

|   | 구분        |         | ਨੁ      | 기재정계    | ঽ       |         | 하게        | 비중   | 연평균        | 비고 |
|---|-----------|---------|---------|---------|---------|---------|-----------|------|------------|----|
|   | Τ̈́Ĕ      | 2018    | 2019    | 2020    | 2021    | 2022    | 합계        | (%)  | 신장률<br>(%) |    |
|   | 합계        | 619,297 | 666,491 | 690,993 | 716,815 | 725,917 | 3,419,513 | 100  | 4.1        |    |
| o | 반공공행정     | 28,438  | 30,220  | 30,387  | 31,535  | 31,786  | 152,366   | 4.5  | 2.8        |    |
|   | 입법및선거관리   | 678     | 693     | 709     | 725     | 742     | 3,547     | 0.1  | 2.3        |    |
|   | 지방행정・재정지원 | 1,792   | 1,789   | 1,878   | 1,972   | 2,071   | 9,503     | 0.3  | 3.7        |    |
|   | 재정・금융     | 1,124   | 1,087   | 6,259   | 0       | 0       | 8,469     | 0.2  | 0          |    |
|   | 일반행정      | 24,845  | 26,651  | 21,540  | 28,837  | 28,973  | 130,846   | 3.8  | 3.9        |    |
| 공 | ¦공질서및안전   | 8,923   | 12,800  | 15,870  | 18,227  | 15,789  | 71,608    | 2.1  | 15.3       |    |
|   | 재난방재・민방위  | 8,923   | 12,800  | 15,870  | 18,227  | 15,789  | 71,608    | 2.1  | 15.3       |    |
| 교 | ੇ<br>ਵਿ   | 3,373   | 3,541   | 3,719   | 3,904   | 4,100   | 18,637    | 0.5  | 5          |    |
|   | 유아및초중등교육  | 3,373   | 3,541   | 3,719   | 3,904   | 4,100   | 18,637    | 0.5  | 5          |    |
| 문 | ·화및관광     | 29,537  | 35,077  | 43,156  | 44,141  | 44,270  | 196,182   | 5.7  | 10.6       |    |
|   | 문화예술      | 7,096   | 8,941   | 9,170   | 9,304   | 9,440   | 43,950    | 1.3  | 7.4        |    |
|   | <br>관광    | 7,069   | 7,442   | 7,522   | 7,607   | 7,696   | 37,336    | 1.1  | 2.1        |    |
|   | 체육        | 14,686  | 17,984  | 25,727  | 26,467  | 26,342  | 111,207   | 3.3  | 15.7       |    |
|   | 문화재       | 686     | 711     | 736     | 763     | 792     | 3,688     | 0.1  | 3.6        |    |
| 환 | 경보호       | 103,179 | 105,332 | 108,899 | 112,216 | 110,363 | 539,989   | 15.8 | 1.7        |    |
|   | 상하수도・수질   | 74,356  | 75,319  | 78,578  | 80,876  | 77,523  | 386,652   | 11.3 | 1          |    |
|   | 폐기물       | 25,305  | 26,472  | 26,763  | 27,752  | 29,222  | 135,515   | 4    | 3.7        |    |
|   | 대기        | 71      | 74      | 78      | 82      | 86      | 390       | 0    | 5          |    |
|   | 자연        | 241     | 251     | 261     | 272     | 282     | 1,308     | 0    | 4          |    |
|   | 환경보호일반    | 3,206   | 3,215   | 3,219   | 3,234   | 3,250   | 16,125    | 0.5  | 0.3        |    |
| 사 | 회복지       | 140,114 | 146,461 | 150,438 | 157,289 | 164,218 | 758,520   | 22.2 | 4          |    |
|   | 기초생활보장    | 18,568  | 19,786  | 20,450  | 21,461  | 22,524  | 102,789   | 3    | 4.9        |    |
|   | 취약계층지원    | 17,315  | 18,274  | 18,870  | 19,705  | 20,365  | 94,529    | 2.8  | 4.1        |    |
|   | 보육・가족및여성  | 35,891  | 36,991  | 37,874  | 39,272  | 40,741  | 190,768   | 5.6  | 3.2        |    |
|   | 노인・청소년    | 46,590  | 48,761  | 50,145  | 52,648  | 55,276  | 253,420   | 7.4  | 4.4        |    |
|   | 노동        | 2,389   | 2,456   | 2,526   | 2,600   | 2,631   | 12,603    | 0.4  | 2.4        |    |
|   | 보훈        | 1,163   | 1,221   | 1,282   | 1,346   | 1,414   | 6,426     | 0.2  | 5          |    |
|   | 사회복지일반    | 18,198  | 18,972  | 19,291  | 20,255  | 21,268  | 97,985    | 2.9  | 4          |    |