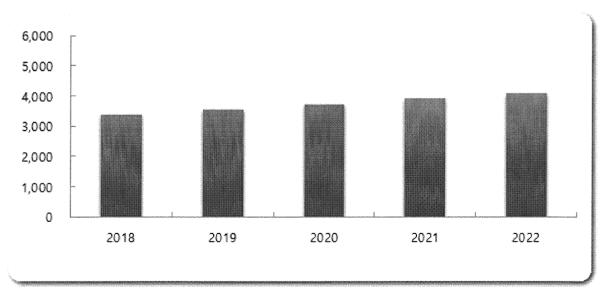

# 🖪 분야・부문별 재원배분계획

(단위 : 백만원,%)

|   | 구분        |         | ਨੁ      | 기재정계    | ঽ       |         | 하게        | 비중   | 연평균        | 비고 |
|---|-----------|---------|---------|---------|---------|---------|-----------|------|------------|----|
|   | Τ̈́Ĕ      | 2018    | 2019    | 2020    | 2021    | 2022    | 합계        | (%)  | 신장률<br>(%) |    |
|   | 합계        | 619,297 | 666,491 | 690,993 | 716,815 | 725,917 | 3,419,513 | 100  | 4.1        |    |
| o | 반공공행정     | 28,438  | 30,220  | 30,387  | 31,535  | 31,786  | 152,366   | 4.5  | 2.8        |    |
|   | 입법및선거관리   | 678     | 693     | 709     | 725     | 742     | 3,547     | 0.1  | 2.3        |    |
|   | 지방행정・재정지원 | 1,792   | 1,789   | 1,878   | 1,972   | 2,071   | 9,503     | 0.3  | 3.7        |    |
|   | 재정・금융     | 1,124   | 1,087   | 6,259   | 0       | 0       | 8,469     | 0.2  | 0          |    |
|   | 일반행정      | 24,845  | 26,651  | 21,540  | 28,837  | 28,973  | 130,846   | 3.8  | 3.9        |    |
| 공 | ¦공질서및안전   | 8,923   | 12,800  | 15,870  | 18,227  | 15,789  | 71,608    | 2.1  | 15.3       |    |
|   | 재난방재・민방위  | 8,923   | 12,800  | 15,870  | 18,227  | 15,789  | 71,608    | 2.1  | 15.3       |    |
| 교 | ੇ<br>ਵਿ   | 3,373   | 3,541   | 3,719   | 3,904   | 4,100   | 18,637    | 0.5  | 5          |    |
|   | 유아및초중등교육  | 3,373   | 3,541   | 3,719   | 3,904   | 4,100   | 18,637    | 0.5  | 5          |    |
| 문 | ·화및관광     | 29,537  | 35,077  | 43,156  | 44,141  | 44,270  | 196,182   | 5.7  | 10.6       |    |
|   | 문화예술      | 7,096   | 8,941   | 9,170   | 9,304   | 9,440   | 43,950    | 1.3  | 7.4        |    |
|   | <br>관광    | 7,069   | 7,442   | 7,522   | 7,607   | 7,696   | 37,336    | 1.1  | 2.1        |    |
|   | 체육        | 14,686  | 17,984  | 25,727  | 26,467  | 26,342  | 111,207   | 3.3  | 15.7       |    |
|   | 문화재       | 686     | 711     | 736     | 763     | 792     | 3,688     | 0.1  | 3.6        |    |
| 환 | 경보호       | 103,179 | 105,332 | 108,899 | 112,216 | 110,363 | 539,989   | 15.8 | 1.7        |    |
|   | 상하수도・수질   | 74,356  | 75,319  | 78,578  | 80,876  | 77,523  | 386,652   | 11.3 | 1          |    |
|   | 폐기물       | 25,305  | 26,472  | 26,763  | 27,752  | 29,222  | 135,515   | 4    | 3.7        |    |
|   | 대기        | 71      | 74      | 78      | 82      | 86      | 390       | 0    | 5          |    |
|   | 자연        | 241     | 251     | 261     | 272     | 282     | 1,308     | 0    | 4          |    |
|   | 환경보호일반    | 3,206   | 3,215   | 3,219   | 3,234   | 3,250   | 16,125    | 0.5  | 0.3        |    |
| 사 | 회복지       | 140,114 | 146,461 | 150,438 | 157,289 | 164,218 | 758,520   | 22.2 | 4          |    |
|   | 기초생활보장    | 18,568  | 19,786  | 20,450  | 21,461  | 22,524  | 102,789   | 3    | 4.9        |    |
|   | 취약계층지원    | 17,315  | 18,274  | 18,870  | 19,705  | 20,365  | 94,529    | 2.8  | 4.1        |    |
|   | 보육・가족및여성  | 35,891  | 36,991  | 37,874  | 39,272  | 40,741  | 190,768   | 5.6  | 3.2        |    |
|   | 노인・청소년    | 46,590  | 48,761  | 50,145  | 52,648  | 55,276  | 253,420   | 7.4  | 4.4        |    |
|   | 노동        | 2,389   | 2,456   | 2,526   | 2,600   | 2,631   | 12,603    | 0.4  | 2.4        |    |
|   | 보훈        | 1,163   | 1,221   | 1,282   | 1,346   | 1,414   | 6,426     | 0.2  | 5          |    |
|   | 사회복지일반    | 18,198  | 18,972  | 19,291  | 20,255  | 21,268  | 97,985    | 2.9  | 4          |    |