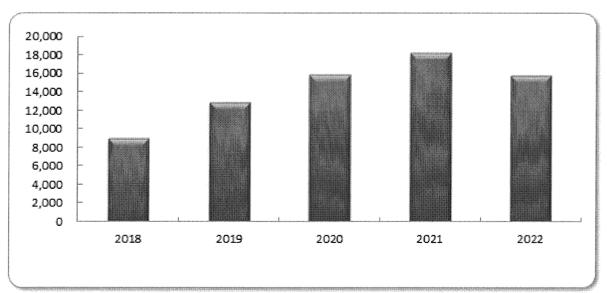

# 🖪 분야・부문별 재원배분계획

(단위 : 백만원,%)

|   | 구분        |         | ਨੁ      | 기재정계    | ঽ       |         | 하게        | 비중   | 연평균        | 비고 |
|---|-----------|---------|---------|---------|---------|---------|-----------|------|------------|----|
|   | Τ̈́Ĕ      | 2018    | 2019    | 2020    | 2021    | 2022    | 합계        | (%)  | 신장률<br>(%) |    |
|   | 합계        | 619,297 | 666,491 | 690,993 | 716,815 | 725,917 | 3,419,513 | 100  | 4.1        |    |
| o | 반공공행정     | 28,438  | 30,220  | 30,387  | 31,535  | 31,786  | 152,366   | 4.5  | 2.8        |    |
|   | 입법및선거관리   | 678     | 693     | 709     | 725     | 742     | 3,547     | 0.1  | 2.3        |    |
|   | 지방행정・재정지원 | 1,792   | 1,789   | 1,878   | 1,972   | 2,071   | 9,503     | 0.3  | 3.7        |    |
|   | 재정・금융     | 1,124   | 1,087   | 6,259   | 0       | 0       | 8,469     | 0.2  | 0          |    |
|   | 일반행정      | 24,845  | 26,651  | 21,540  | 28,837  | 28,973  | 130,846   | 3.8  | 3.9        |    |
| 공 | ¦공질서및안전   | 8,923   | 12,800  | 15,870  | 18,227  | 15,789  | 71,608    | 2.1  | 15.3       |    |
|   | 재난방재・민방위  | 8,923   | 12,800  | 15,870  | 18,227  | 15,789  | 71,608    | 2.1  | 15.3       |    |
| 교 | ੇ<br>ਵਿ   | 3,373   | 3,541   | 3,719   | 3,904   | 4,100   | 18,637    | 0.5  | 5          |    |
|   | 유아및초중등교육  | 3,373   | 3,541   | 3,719   | 3,904   | 4,100   | 18,637    | 0.5  | 5          |    |
| 문 | ·화및관광     | 29,537  | 35,077  | 43,156  | 44,141  | 44,270  | 196,182   | 5.7  | 10.6       |    |
|   | 문화예술      | 7,096   | 8,941   | 9,170   | 9,304   | 9,440   | 43,950    | 1.3  | 7.4        |    |
|   | <br>관광    | 7,069   | 7,442   | 7,522   | 7,607   | 7,696   | 37,336    | 1.1  | 2.1        |    |
|   | 체육        | 14,686  | 17,984  | 25,727  | 26,467  | 26,342  | 111,207   | 3.3  | 15.7       |    |
|   | 문화재       | 686     | 711     | 736     | 763     | 792     | 3,688     | 0.1  | 3.6        |    |
| 환 | 경보호       | 103,179 | 105,332 | 108,899 | 112,216 | 110,363 | 539,989   | 15.8 | 1.7        |    |
|   | 상하수도・수질   | 74,356  | 75,319  | 78,578  | 80,876  | 77,523  | 386,652   | 11.3 | 1          |    |
|   | 폐기물       | 25,305  | 26,472  | 26,763  | 27,752  | 29,222  | 135,515   | 4    | 3.7        |    |
|   | 대기        | 71      | 74      | 78      | 82      | 86      | 390       | 0    | 5          |    |
|   | 자연        | 241     | 251     | 261     | 272     | 282     | 1,308     | 0    | 4          |    |
|   | 환경보호일반    | 3,206   | 3,215   | 3,219   | 3,234   | 3,250   | 16,125    | 0.5  | 0.3        |    |
| 사 | 회복지       | 140,114 | 146,461 | 150,438 | 157,289 | 164,218 | 758,520   | 22.2 | 4          |    |
|   | 기초생활보장    | 18,568  | 19,786  | 20,450  | 21,461  | 22,524  | 102,789   | 3    | 4.9        |    |
|   | 취약계층지원    | 17,315  | 18,274  | 18,870  | 19,705  | 20,365  | 94,529    | 2.8  | 4.1        |    |
|   | 보육・가족및여성  | 35,891  | 36,991  | 37,874  | 39,272  | 40,741  | 190,768   | 5.6  | 3.2        |    |
|   | 노인・청소년    | 46,590  | 48,761  | 50,145  | 52,648  | 55,276  | 253,420   | 7.4  | 4.4        |    |
|   | 노동        | 2,389   | 2,456   | 2,526   | 2,600   | 2,631   | 12,603    | 0.4  | 2.4        |    |
|   | 보훈        | 1,163   | 1,221   | 1,282   | 1,346   | 1,414   | 6,426     | 0.2  | 5          |    |
|   | 사회복지일반    | 18,198  | 18,972  | 19,291  | 20,255  | 21,268  | 97,985    | 2.9  | 4          |    |