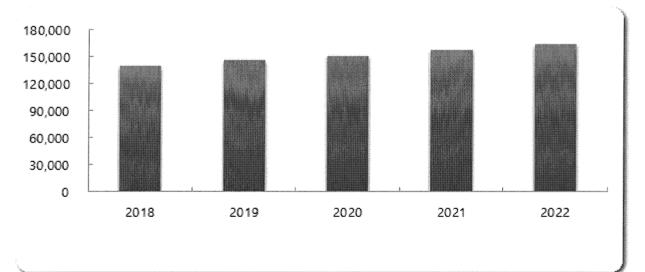

# 🖪 분야・부문별 재원배분계획

(단위 : 백만원,%)

|   | 구분        |         | ਨੁ      | 기재정계    | ঽ       |         | 하게        | 비중   | 연평균        | 비고 |
|---|-----------|---------|---------|---------|---------|---------|-----------|------|------------|----|
|   | Τ̈́Ĕ      | 2018    | 2019    | 2020    | 2021    | 2022    | 합계        | (%)  | 신장률<br>(%) |    |
|   | 합계        | 619,297 | 666,491 | 690,993 | 716,815 | 725,917 | 3,419,513 | 100  | 4.1        |    |
| o | 반공공행정     | 28,438  | 30,220  | 30,387  | 31,535  | 31,786  | 152,366   | 4.5  | 2.8        |    |
|   | 입법및선거관리   | 678     | 693     | 709     | 725     | 742     | 3,547     | 0.1  | 2.3        |    |
|   | 지방행정・재정지원 | 1,792   | 1,789   | 1,878   | 1,972   | 2,071   | 9,503     | 0.3  | 3.7        |    |
|   | 재정・금융     | 1,124   | 1,087   | 6,259   | 0       | 0       | 8,469     | 0.2  | 0          |    |
|   | 일반행정      | 24,845  | 26,651  | 21,540  | 28,837  | 28,973  | 130,846   | 3.8  | 3.9        |    |
| 공 | ¦공질서및안전   | 8,923   | 12,800  | 15,870  | 18,227  | 15,789  | 71,608    | 2.1  | 15.3       |    |
|   | 재난방재・민방위  | 8,923   | 12,800  | 15,870  | 18,227  | 15,789  | 71,608    | 2.1  | 15.3       |    |
| 교 | ੇ<br>ਵਿ   | 3,373   | 3,541   | 3,719   | 3,904   | 4,100   | 18,637    | 0.5  | 5          |    |
|   | 유아및초중등교육  | 3,373   | 3,541   | 3,719   | 3,904   | 4,100   | 18,637    | 0.5  | 5          |    |
| 문 | ·화및관광     | 29,537  | 35,077  | 43,156  | 44,141  | 44,270  | 196,182   | 5.7  | 10.6       |    |
|   | 문화예술      | 7,096   | 8,941   | 9,170   | 9,304   | 9,440   | 43,950    | 1.3  | 7.4        |    |
|   | <br>관광    | 7,069   | 7,442   | 7,522   | 7,607   | 7,696   | 37,336    | 1.1  | 2.1        |    |
|   | 체육        | 14,686  | 17,984  | 25,727  | 26,467  | 26,342  | 111,207   | 3.3  | 15.7       |    |
|   | 문화재       | 686     | 711     | 736     | 763     | 792     | 3,688     | 0.1  | 3.6        |    |
| 환 | 경보호       | 103,179 | 105,332 | 108,899 | 112,216 | 110,363 | 539,989   | 15.8 | 1.7        |    |
|   | 상하수도・수질   | 74,356  | 75,319  | 78,578  | 80,876  | 77,523  | 386,652   | 11.3 | 1          |    |
|   | 폐기물       | 25,305  | 26,472  | 26,763  | 27,752  | 29,222  | 135,515   | 4    | 3.7        |    |
|   | 대기        | 71      | 74      | 78      | 82      | 86      | 390       | 0    | 5          |    |
|   | 자연        | 241     | 251     | 261     | 272     | 282     | 1,308     | 0    | 4          |    |
|   | 환경보호일반    | 3,206   | 3,215   | 3,219   | 3,234   | 3,250   | 16,125    | 0.5  | 0.3        |    |
| 사 | 회복지       | 140,114 | 146,461 | 150,438 | 157,289 | 164,218 | 758,520   | 22.2 | 4          |    |
|   | 기초생활보장    | 18,568  | 19,786  | 20,450  | 21,461  | 22,524  | 102,789   | 3    | 4.9        |    |
|   | 취약계층지원    | 17,315  | 18,274  | 18,870  | 19,705  | 20,365  | 94,529    | 2.8  | 4.1        |    |
|   | 보육・가족및여성  | 35,891  | 36,991  | 37,874  | 39,272  | 40,741  | 190,768   | 5.6  | 3.2        |    |
|   | 노인・청소년    | 46,590  | 48,761  | 50,145  | 52,648  | 55,276  | 253,420   | 7.4  | 4.4        |    |
|   | 노동        | 2,389   | 2,456   | 2,526   | 2,600   | 2,631   | 12,603    | 0.4  | 2.4        |    |
|   | 보훈        | 1,163   | 1,221   | 1,282   | 1,346   | 1,414   | 6,426     | 0.2  | 5          |    |
|   | 사회복지일반    | 18,198  | 18,972  | 19,291  | 20,255  | 21,268  | 97,985    | 2.9  | 4          |    |