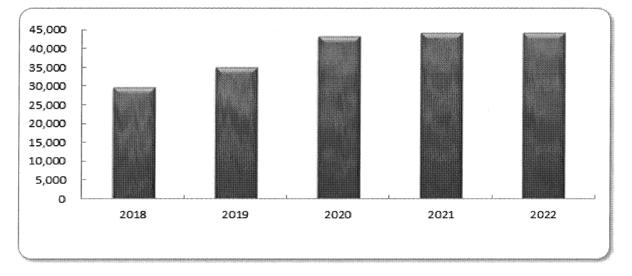

# 🖪 분야・부문별 재원배분계획

(단위 : 백만원,%)

|   | 구분        |         | ਨੁ      | 기재정계    | ঽ       |         | 하게        | 비중   | 연평균        | 비고 |
|---|-----------|---------|---------|---------|---------|---------|-----------|------|------------|----|
|   | Τ̈́Ĕ      | 2018    | 2019    | 2020    | 2021    | 2022    | 합계        | (%)  | 신장률<br>(%) |    |
|   | 합계        | 619,297 | 666,491 | 690,993 | 716,815 | 725,917 | 3,419,513 | 100  | 4.1        |    |
| o | 반공공행정     | 28,438  | 30,220  | 30,387  | 31,535  | 31,786  | 152,366   | 4.5  | 2.8        |    |
|   | 입법및선거관리   | 678     | 693     | 709     | 725     | 742     | 3,547     | 0.1  | 2.3        |    |
|   | 지방행정・재정지원 | 1,792   | 1,789   | 1,878   | 1,972   | 2,071   | 9,503     | 0.3  | 3.7        |    |
|   | 재정・금융     | 1,124   | 1,087   | 6,259   | 0       | 0       | 8,469     | 0.2  | 0          |    |
|   | 일반행정      | 24,845  | 26,651  | 21,540  | 28,837  | 28,973  | 130,846   | 3.8  | 3.9        |    |
| 공 | ¦공질서및안전   | 8,923   | 12,800  | 15,870  | 18,227  | 15,789  | 71,608    | 2.1  | 15.3       |    |
|   | 재난방재・민방위  | 8,923   | 12,800  | 15,870  | 18,227  | 15,789  | 71,608    | 2.1  | 15.3       |    |
| 교 | ੇ<br>ਵਿ   | 3,373   | 3,541   | 3,719   | 3,904   | 4,100   | 18,637    | 0.5  | 5          |    |
|   | 유아및초중등교육  | 3,373   | 3,541   | 3,719   | 3,904   | 4,100   | 18,637    | 0.5  | 5          |    |
| 문 | ·화및관광     | 29,537  | 35,077  | 43,156  | 44,141  | 44,270  | 196,182   | 5.7  | 10.6       |    |
|   | 문화예술      | 7,096   | 8,941   | 9,170   | 9,304   | 9,440   | 43,950    | 1.3  | 7.4        |    |
|   | <br>관광    | 7,069   | 7,442   | 7,522   | 7,607   | 7,696   | 37,336    | 1.1  | 2.1        |    |
|   | 체육        | 14,686  | 17,984  | 25,727  | 26,467  | 26,342  | 111,207   | 3.3  | 15.7       |    |
|   | 문화재       | 686     | 711     | 736     | 763     | 792     | 3,688     | 0.1  | 3.6        |    |
| 환 | 경보호       | 103,179 | 105,332 | 108,899 | 112,216 | 110,363 | 539,989   | 15.8 | 1.7        |    |
|   | 상하수도・수질   | 74,356  | 75,319  | 78,578  | 80,876  | 77,523  | 386,652   | 11.3 | 1          |    |
|   | 폐기물       | 25,305  | 26,472  | 26,763  | 27,752  | 29,222  | 135,515   | 4    | 3.7        |    |
|   | 대기        | 71      | 74      | 78      | 82      | 86      | 390       | 0    | 5          |    |
|   | 자연        | 241     | 251     | 261     | 272     | 282     | 1,308     | 0    | 4          |    |
|   | 환경보호일반    | 3,206   | 3,215   | 3,219   | 3,234   | 3,250   | 16,125    | 0.5  | 0.3        |    |
| 사 | 회복지       | 140,114 | 146,461 | 150,438 | 157,289 | 164,218 | 758,520   | 22.2 | 4          |    |
|   | 기초생활보장    | 18,568  | 19,786  | 20,450  | 21,461  | 22,524  | 102,789   | 3    | 4.9        |    |
|   | 취약계층지원    | 17,315  | 18,274  | 18,870  | 19,705  | 20,365  | 94,529    | 2.8  | 4.1        |    |
|   | 보육・가족및여성  | 35,891  | 36,991  | 37,874  | 39,272  | 40,741  | 190,768   | 5.6  | 3.2        |    |
|   | 노인・청소년    | 46,590  | 48,761  | 50,145  | 52,648  | 55,276  | 253,420   | 7.4  | 4.4        |    |
|   | 노동        | 2,389   | 2,456   | 2,526   | 2,600   | 2,631   | 12,603    | 0.4  | 2.4        |    |
|   | 보훈        | 1,163   | 1,221   | 1,282   | 1,346   | 1,414   | 6,426     | 0.2  | 5          |    |
|   | 사회복지일반    | 18,198  | 18,972  | 19,291  | 20,255  | 21,268  | 97,985    | 2.9  | 4          |    |