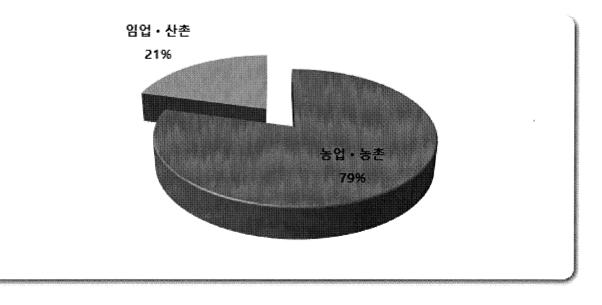

### (단위 : 백만원,%)

|    | 구분           |         | 3       | 기재정겨    | 획       |         | -1 -11  | 비중   | 연평균        |    |
|----|--------------|---------|---------|---------|---------|---------|---------|------|------------|----|
|    | ττ           | 2018    | 2019    | 2020    | 2021    | 2022    | 합계      | (%)  | 신장률<br>(%) | 비고 |
| 보  | 건            | 13,288  | 13,976  | 14,381  | 14,951  | 15,109  | 71,706  | 2.1  | 3.3        |    |
|    | 보건의료         | 12,770  | 13,452  | 13,838  | 14,403  | 14,557  | 69,020  | 2    | 3.3        |    |
|    | 식품의약안전       | 518     | 524     | 543     | 548     | 553     | 2,686   | 0.1  | 1.6        |    |
| 농  | 림해양수산        | 93,164  | 94,649  | 95,108  | 96,656  | 98,208  | 477,785 | 14   | 1.3        |    |
|    | 농업・농촌        | 73,619  | 75,088  | 75,449  | 76,899  | 77,661  | 378,716 | 11.1 | 1.3        |    |
|    | 임업・산촌        | 19,545  | 19,561  | 19,659  | 19,757  | 20,547  | 99,069  | 2.9  | 1.3        |    |
| 산  | 업・중소기업       | 4,645   | 4,871   | 5,085   | 5,317   | 5,527   | 25,445  | 0.7  | 4.4        |    |
|    | 산업금융지원       | 2,409   | 2,529   | 2,655   | 2,788   | 2,928   | 13,309  | 0.4  | 5          |    |
|    | 산업진흥・고도화     | 697     | 776     | 814     | 854     | 872     | 4,011   | 0.1  | 5.8        |    |
|    | 에너지및자원개발     | 1,540   | 1,567   | 1,616   | 1,675   | 1,727   | 8, 125  | 0.2  | 2.9        |    |
| 수  | 송및교통         | 30,496  | 32,528  | 35,114  | 34,718  | 33,532  | 166,387 | 4.9  | 2.4        |    |
|    | 도로           | 20,248  | 20,252  | 20,287  | 20,585  | 20,775  | 102,147 | 3    | 0.6        |    |
|    | 대중교통・물류등기타   | 10,248  | 12,276  | 14,826  | 14,133  | 12,757  | 64,240  | 1.9  | 5.6        |    |
| 국! | 토및지역개발       | 105,039 | 125,052 | 123,846 | 129,717 | 132,298 | 615,952 | 18   | 5.9        |    |
|    | 수자원          | 17,226  | 23,169  | 24,189  | 25,157  | 26,163  | 115,903 | 3.4  | 11         |    |
|    | 지역및도시        | 44,403  | 48,886  | 50,114  | 52,618  | 53,995  | 250,017 | 7.3  | 5          |    |
|    | 산업단지         | 43,410  | 52,997  | 49,543  | 51,942  | 52,140  | 250,032 | 7.3  | 4.7        |    |
| 예비 | 11.01        | 5,808   | 6,098   | 6,401   | 6,720   | 7,056   | 32,083  | 0.9  | 5          |    |
|    | <b>에</b> П П | 5,808   | 6,098   | 6,401   | 6,720   | 7,056   | 32,083  | 0.9  | 5          |    |
|    | El           | 53,292  | 55,887  | 58,589  | 61,424  | 63,662  | 292,854 | 8.6  | 4.5        |    |
|    | 기타           | 53,292  | 55,887  | 58,589  | 61,424  | 63,662  | 292,854 | 8.6  | 4.5        |    |