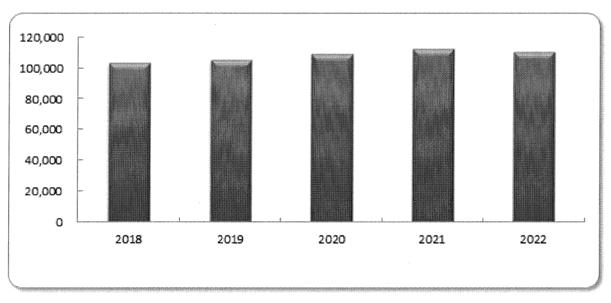

# 1. 세입전망

1) 총 괄

(단위 : 백만원, %)

|          |       | 구분      |          | ਣ       | 기재정계    | থ       |           | 합계        | 비중   | 연평균<br>신장률 | 비고   |
|----------|-------|---------|----------|---------|---------|---------|-----------|-----------|------|------------|------|
|          |       | 1.4     | 2018     | 2019    | 2020    | 2021    | 2022      | ыЛI       | (%)  | (%)        | 0112 |
|          |       | 합계      | 619,297  | 666,491 | 690,993 | 716,815 | 725,917   | 3,419,513 | 100  | 4.1        |      |
| 자        | 체자    | 원       | 140,740  | 143,744 | 153,874 | 157,371 | 144,312   | 740,041   | 21.6 | 0.6        |      |
|          | 지방세수입 |         | 101,535  | 102,875 | 104,236 | 105,618 | 107,020   | 521,283   | 15.2 | 1.3        |      |
|          | 세요    | 리수입     | 39,205   | 40,869  | 49,638  | 51,753  | 37,293    | 218,758   | 6.4  | -1.2       |      |
|          |       | 경상적세외수입 | 33,484   | 35,081  | 43,772  | 45,808  | 31,267    | 189,412   | 5.5  | -1.7       |      |
|          |       | 임시적세외수입 | 5,722    | 5,787   | 5,866   | 5,945   | 6,026     | 29,346    | 0.9  | 1.3        |      |
| <br>의존재원 |       | 352,723 | 392,093  | 402,625 | 422,241 | 435,618 | 2,005,300 | 58.6      | 5.4  |            |      |
|          | 지형    | 방교부세    | 134,857  | 143,902 | 157,015 | 166,640 | 172,301   | 774,714   | 22.7 | 6.3        |      |
|          |       | 보통교부세   | 130, 175 | 138,950 | 151,777 | 161,099 | 166,439   | 748,439   | 21.9 | 6.3        |      |
|          |       | 특별교부세   | 2,106    | 2,227   | 2,355   | 2,491   | 2,635     | 11,814    | 0.3  | 5.8        |      |
|          |       | 부동산교부세  | 2,576    | 2,725   | 2,883   | 3,050   | 3,227     | 14,461    | 0.4  | 5.8        |      |
|          | 조장    | 험교부금    | 11,717   | 12,139  | 12,476  | 12,554  | 13,865    | 62,751    | 1.8  | 4.3        |      |
|          | 국고    | 그보조금    | 119,274  | 136,186 | 131,442 | 138,237 | 140,316   | 665,455   | 19.5 | 4.1        |      |
|          | 지특    | 특보조금    | 28,501   | 39,918  | 36,302  | 36,441  | 38,003    | 179,165   | 5.2  | 7.5        |      |
|          | 기금    | 금보조금    | 17,313   | 17,231  | 17,829  | 18,542  | 20,284    | 91,198    | 2.7  | 4          |      |
|          | 시     | 도비보조금등  | 41,061   | 42,717  | 47,562  | 49,828  | 50,850    | 232,018   | 6.8  | 5.5        |      |
| 지        | 방채    |         | 0        | 0       | 0       | 0       | 0         | 0         | 0    | 0          |      |
| 보        | 전수    | 입및내부거래  | 125,834  | 130,654 | 134,494 | 137,203 | 145,986   | 674,172   | 19.7 | 3.8        |      |

# 재정계획 총괄

(단위 : 백만원, %)

|              |          | 20<br>20 | 기재정계    | 획       |         |           | 비중  | 연평균        | 비고 |
|--------------|----------|----------|---------|---------|---------|-----------|-----|------------|----|
| 구분           | 2018     | 2019     | 2020    | 2021    | 2022    | 합계        | (%) | 신장률<br>(%) |    |
| ①세입          | 619,297  | 666,491  | 690,993 | 716,815 | 725,917 | 3,419,513 | 100 | 4.1        |    |
| 지방세수입        | 101,535  | 102,875  | 104,236 | 105,618 | 107,020 | 521,283   | 15  | 1.3        |    |
| 세외수입         | 39,205   | 40,869   | 49,638  | 51,753  | 37,293  | 218,758   | 6   | -1.2       |    |
| 경상적세외수입      | 33,484   | 35,081   | 43,772  | 45,808  | 31,267  | 189,412   | 6   | -1.7       |    |
| 임시적세외수입      | 5,722    | 5,787    | 5,866   | 5,945   | 6,026   | 29,346    | 1   | 1.3        |    |
| 이전재원         | 352,723  | 392,093  | 402,625 | 422,241 | 435,618 | 2,005,300 | 59  | 5.4        |    |
| 보통교부세        | 130, 175 | 138,950  | 151,777 | 161,099 | 166,439 | 748,439   | 22  | 6.3        |    |
| 특별교부세        | 2,106    | 2,227    | 2,355   | 2,491   | 2,635   | 11,814    | 0   | 5.8        |    |
| 부동산교부세       | 2,576    | 2,725    | 2,883   | 3,050   | 3,227   | 14,461    | 0   | 5.8        |    |
| 조정교부금등       | 11,717   | 12,139   | 12,476  | 12,554  | 13,865  | 62,751    | 2   | 4.3        |    |
| 국고보조금        | 119,274  | 136,186  | 131,442 | 138,237 | 140,316 | 665,455   | 19  | 4.1        |    |
| 지특보조금        | 28,501   | 39,918   | 36,302  | 36,441  | 38,003  | 179,165   | 5   | 7.5        |    |
| 기금보조금        | 17,313   | 17,231   | 17,829  | 18,542  | 20,284  | 91,198    | 3   | 4          |    |
| 시도비보조금       | 41,061   | 42,717   | 47,562  | 49,828  | 50,850  | 232,018   | 7   | 5.5        |    |
| 보전수입 및 내부거래  | 125,834  | 130,654  | 134,494 | 137,203 | 145,986 | 674,172   | 20  | 3.8        |    |
| 2경상지출        | 104,970  | 106,851  | 116,486 | 112,904 | 118,314 | 559,526   | 100 | 3          |    |
| 행정운영경비       | 53,292   | 55,887   | 58,589  | 61,424  | 63,662  | 292,854   | 52  | 4.5        |    |
| 인력운영비        | 50,253   | 52,709   | 55,266  | 57,950  | 60,079  | 276,257   | 49  | 4.6        |    |
| 기본경비         | 3,039    | 3, 178   | 3,323   | 3,474   | 3,583   | 16,597    | 3   | 4.2        |    |
| 재무활동         | 40,500   | 38,522   | 44,391  | 33,639  | 34,694  | 191,746   | 34  | -3.8       |    |
| 내부거래지출       | 28,266   | 26,148   | 32,866  | 21,855  | 22,646  | 131,781   | 24  | -5.4       |    |
| 보전지출         | 12,234   | 12,374   | 11,525  | 11,784  | 12,048  | 59,965    | 11  | -0.4       |    |
| 예비비          | 11, 178  | 12,441   | 13,506  | 17,841  | 19,959  | 74,925    | 13  | 15.6       |    |
| 3투자가용재원(①-②) | 514,327  | 559,641  | 574,507 | 603,910 | 607,603 | 2,859,987 |     | 4.3        |    |
| ④사업수요        | 514,327  | 559,641  | 574,507 | 603,910 | 607,603 | 2,859,987 |     | 4.3        |    |
| 5부족재원(④-③)   | 0        | 0        | 0       | 0       | 0       | 0         |     |            |    |
| 지방채          | 0        | 0        | 0       | 0       | 0       | 0         |     |            |    |
| (채무부담)       | 0        | 0        | 0       | 0       | 0       | 0         |     |            |    |
| (민자)         | 185,477  | 275,783  | 143,418 | 66,126  | 24,600  | 695,404   |     | -39.7      |    |
| (기타)         | 4,087    | 17,029   | 16,757  | 16,891  | 16,865  | 71,628    |     | 42.5       |    |
|              | 619,297  | 666,491  | 690,993 | 716,815 | 725,917 | 3,419,513 |     | 4.1        |    |