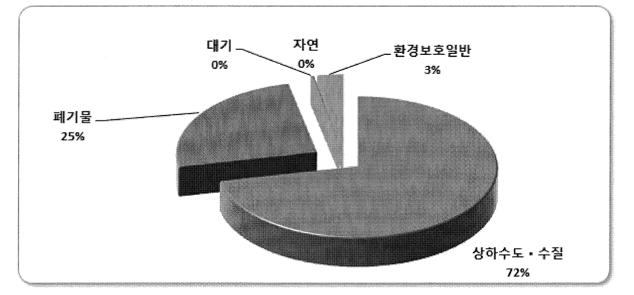

# 🖪 분야・부문별 재원배분계획

(단위 : 백만원,%)

|   | 구분        |         | ਨੁ      | 기재정계    | ঽ       |         | 하게        | 비중   | 연평균        | 비고 |
|---|-----------|---------|---------|---------|---------|---------|-----------|------|------------|----|
|   | Τ̈́Ĕ      | 2018    | 2019    | 2020    | 2021    | 2022    | 합계        | (%)  | 신장률<br>(%) |    |
|   | 합계        | 619,297 | 666,491 | 690,993 | 716,815 | 725,917 | 3,419,513 | 100  | 4.1        |    |
| o | 반공공행정     | 28,438  | 30,220  | 30,387  | 31,535  | 31,786  | 152,366   | 4.5  | 2.8        |    |
|   | 입법및선거관리   | 678     | 693     | 709     | 725     | 742     | 3,547     | 0.1  | 2.3        |    |
|   | 지방행정・재정지원 | 1,792   | 1,789   | 1,878   | 1,972   | 2,071   | 9,503     | 0.3  | 3.7        |    |
|   | 재정・금융     | 1,124   | 1,087   | 6,259   | 0       | 0       | 8,469     | 0.2  | 0          |    |
|   | 일반행정      | 24,845  | 26,651  | 21,540  | 28,837  | 28,973  | 130,846   | 3.8  | 3.9        |    |
| 공 | ¦공질서및안전   | 8,923   | 12,800  | 15,870  | 18,227  | 15,789  | 71,608    | 2.1  | 15.3       |    |
|   | 재난방재・민방위  | 8,923   | 12,800  | 15,870  | 18,227  | 15,789  | 71,608    | 2.1  | 15.3       |    |
| 교 | ੇ<br>ਵਿ   | 3,373   | 3,541   | 3,719   | 3,904   | 4,100   | 18,637    | 0.5  | 5          |    |
|   | 유아및초중등교육  | 3,373   | 3,541   | 3,719   | 3,904   | 4,100   | 18,637    | 0.5  | 5          |    |
| 문 | ·화및관광     | 29,537  | 35,077  | 43,156  | 44,141  | 44,270  | 196,182   | 5.7  | 10.6       |    |
|   | 문화예술      | 7,096   | 8,941   | 9,170   | 9,304   | 9,440   | 43,950    | 1.3  | 7.4        |    |
|   | <br>관광    | 7,069   | 7,442   | 7,522   | 7,607   | 7,696   | 37,336    | 1.1  | 2.1        |    |
|   | 체육        | 14,686  | 17,984  | 25,727  | 26,467  | 26,342  | 111,207   | 3.3  | 15.7       |    |
|   | 문화재       | 686     | 711     | 736     | 763     | 792     | 3,688     | 0.1  | 3.6        |    |
| 환 | 경보호       | 103,179 | 105,332 | 108,899 | 112,216 | 110,363 | 539,989   | 15.8 | 1.7        |    |
|   | 상하수도・수질   | 74,356  | 75,319  | 78,578  | 80,876  | 77,523  | 386,652   | 11.3 | 1          |    |
|   | 폐기물       | 25,305  | 26,472  | 26,763  | 27,752  | 29,222  | 135,515   | 4    | 3.7        |    |
|   | 대기        | 71      | 74      | 78      | 82      | 86      | 390       | 0    | 5          |    |
|   | 자연        | 241     | 251     | 261     | 272     | 282     | 1,308     | 0    | 4          |    |
|   | 환경보호일반    | 3,206   | 3,215   | 3,219   | 3,234   | 3,250   | 16,125    | 0.5  | 0.3        |    |
| 사 | 회복지       | 140,114 | 146,461 | 150,438 | 157,289 | 164,218 | 758,520   | 22.2 | 4          |    |
|   | 기초생활보장    | 18,568  | 19,786  | 20,450  | 21,461  | 22,524  | 102,789   | 3    | 4.9        |    |
|   | 취약계층지원    | 17,315  | 18,274  | 18,870  | 19,705  | 20,365  | 94,529    | 2.8  | 4.1        |    |
|   | 보육・가족및여성  | 35,891  | 36,991  | 37,874  | 39,272  | 40,741  | 190,768   | 5.6  | 3.2        |    |
|   | 노인・청소년    | 46,590  | 48,761  | 50,145  | 52,648  | 55,276  | 253,420   | 7.4  | 4.4        |    |
|   | 노동        | 2,389   | 2,456   | 2,526   | 2,600   | 2,631   | 12,603    | 0.4  | 2.4        |    |
|   | 보훈        | 1,163   | 1,221   | 1,282   | 1,346   | 1,414   | 6,426     | 0.2  | 5          |    |
|   | 사회복지일반    | 18,198  | 18,972  | 19,291  | 20,255  | 21,268  | 97,985    | 2.9  | 4          |    |