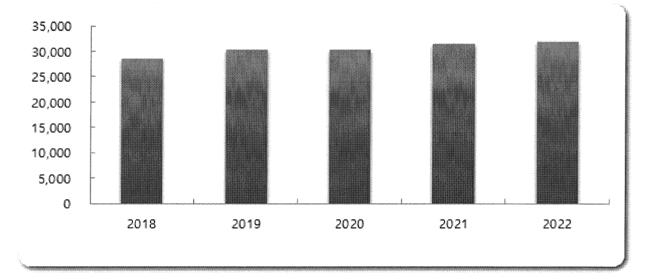

# 1. 세입전망

1) 총 괄

(단위 : 백만원, %)

|          |       | 구분      |          | ਣ       | 기재정계    | থ       |           | 합계        | 비중   | 연평균<br>신장률 | 비고   |
|----------|-------|---------|----------|---------|---------|---------|-----------|-----------|------|------------|------|
|          |       | 1.4     | 2018     | 2019    | 2020    | 2021    | 2022      | ыЛI       | (%)  | (%)        | 0112 |
|          |       | 합계      | 619,297  | 666,491 | 690,993 | 716,815 | 725,917   | 3,419,513 | 100  | 4.1        |      |
| 자        | 체자    | 원       | 140,740  | 143,744 | 153,874 | 157,371 | 144,312   | 740,041   | 21.6 | 0.6        |      |
|          | 지방세수입 |         | 101,535  | 102,875 | 104,236 | 105,618 | 107,020   | 521,283   | 15.2 | 1.3        |      |
|          | 세요    | 리수입     | 39,205   | 40,869  | 49,638  | 51,753  | 37,293    | 218,758   | 6.4  | -1.2       |      |
|          |       | 경상적세외수입 | 33,484   | 35,081  | 43,772  | 45,808  | 31,267    | 189,412   | 5.5  | -1.7       |      |
|          |       | 임시적세외수입 | 5,722    | 5,787   | 5,866   | 5,945   | 6,026     | 29,346    | 0.9  | 1.3        |      |
| <br>의존재원 |       | 352,723 | 392,093  | 402,625 | 422,241 | 435,618 | 2,005,300 | 58.6      | 5.4  |            |      |
|          | 지형    | 방교부세    | 134,857  | 143,902 | 157,015 | 166,640 | 172,301   | 774,714   | 22.7 | 6.3        |      |
|          |       | 보통교부세   | 130, 175 | 138,950 | 151,777 | 161,099 | 166,439   | 748,439   | 21.9 | 6.3        |      |
|          |       | 특별교부세   | 2,106    | 2,227   | 2,355   | 2,491   | 2,635     | 11,814    | 0.3  | 5.8        |      |
|          |       | 부동산교부세  | 2,576    | 2,725   | 2,883   | 3,050   | 3,227     | 14,461    | 0.4  | 5.8        |      |
|          | 조장    | 험교부금    | 11,717   | 12,139  | 12,476  | 12,554  | 13,865    | 62,751    | 1.8  | 4.3        |      |
|          | 국고    | 그보조금    | 119,274  | 136,186 | 131,442 | 138,237 | 140,316   | 665,455   | 19.5 | 4.1        |      |
|          | 지특    | 특보조금    | 28,501   | 39,918  | 36,302  | 36,441  | 38,003    | 179,165   | 5.2  | 7.5        |      |
|          | 기금    | 금보조금    | 17,313   | 17,231  | 17,829  | 18,542  | 20,284    | 91,198    | 2.7  | 4          |      |
|          | 시     | 도비보조금등  | 41,061   | 42,717  | 47,562  | 49,828  | 50,850    | 232,018   | 6.8  | 5.5        |      |
| 지        | 방채    |         | 0        | 0       | 0       | 0       | 0         | 0         | 0    | 0          |      |
| 보        | 전수    | 입및내부거래  | 125,834  | 130,654 | 134,494 | 137,203 | 145,986   | 674,172   | 19.7 | 3.8        |      |

# 🛄 회계별 재원배분계획

(단위 : 백만원,%)

|                            | <b>۔</b> ۲              |         | 중       | 기재정계    | 획       |         | 하네        | 비중   | 연평균        | u – |
|----------------------------|-------------------------|---------|---------|---------|---------|---------|-----------|------|------------|-----|
|                            | 구분                      | 2018    | 2019    | 2020    | 2021    | 2022    | 합계        | (%)  | 신장률<br>(%) | 비고  |
|                            | 합 계                     | 619,297 | 666,491 | 690,993 | 716,815 | 725,917 | 3,419,513 | 100  | 4.1        |     |
|                            | 일반회계                    | 516,823 | 566,370 | 571,602 | 611,999 | 630,663 | 2,897,457 | 84.7 | 5.1        |     |
|                            | 특별회계                    | 90,013  | 87,394  | 106,389 | 91,530  | 81,675  | 457,001   | 13.4 | -2.4       |     |
|                            | 소 계                     | 72,034  | 70,691  | 89,831  | 80,358  | 70,379  | 383,292   | 11.2 | -0.6       |     |
| 공<br>기                     | 공영개발                    | 22,958  | 20,553  | 38,589  | 27,858  | 16,457  | 126,416   | 3.7  | -8         |     |
| 업                          | 상수도사업                   | 18,532  | 18,727  | 18,924  | 19,123  | 19,324  | 94,631    | 2.8  | 1.1        |     |
|                            | 하수도                     | 30,543  | 31,410  | 32,317  | 33,377  | 34,598  | 162,246   | 4.7  | 3.2        |     |
|                            | 소 계                     | 17,979  | 16,703  | 16,558  | 11,172  | 11,297  | 73,708    | 2.2  | -11        |     |
|                            | 지하수관리                   | 188     | 190     | 192     | 194     | 196     | 959       | 0    | 1          |     |
|                            | 의료급여                    | 320     | 326     | 333     | 340     | 346     | 1,665     | 0    | 2          |     |
| 기                          | 저소득주민생활<br>안정자금         | 146     | 139     | 132     | 125     | 119     | 661       | 0    | -5         |     |
| 다<br>특<br>변                | 새마을주민소득<br>지원기금         | 296     | 301     | 306     | 312     | 318     | 1,533     | 0    | 1.8        |     |
| 기<br>타<br>특<br>별<br>회<br>계 | 농공단지조성<br>사업            | 3,138   | 3,129   | 3,134   | 3,138   | 3,143   | 15,683    | 0.5  | 0          |     |
|                            | 주차장운영                   | 1,430   | 1,431   | 1,432   | 1,433   | 1,434   | 7,160     | 0.2  | 0.1        |     |
|                            | 수질개선                    | 12,360  | 11,086  | 10,928  | 5,529   | 5,639   | 45,543    | 1.3  | -17.8      |     |
|                            | 장기미집행도시<br>계획시설대지보상     | 101     | 101     | 101     | 101     | 101     | 505       | 0    | 0          |     |
|                            | 소 계                     | 12,461  | 12,728  | 13,002  | 13,286  | 13,579  | 65,055    | 1.9  | 2.2        |     |
|                            | 청소년육성기금                 | 377     | 384     | 392     | 400     | 408     | 1,961     | 0.1  | 2          |     |
|                            | 자활기금                    | 1,267   | 1,299   | 1,331   | 1,364   | 1,398   | 6,659     | 0.2  | 2.5        |     |
|                            | 민주 벌시되차합종 물디따우땅<br>티안되지 | 423     | 428     | 434     | 439     | 445     | 2,169     | 0.1  | 1.3        |     |
|                            | 유기농소득개발기금               | 899     | 897     | 894     | 891     | 888     | 4,469     | 0.1  | -0.3       |     |
| 길                          | 저소득주민자녀<br>장학기금         | 112     | 115     | 118     | 120     | 123     | 588       | 0    | 2.5        |     |
| 기<br>금<br>회<br>계           | 동축산물기격안정기금              | 5,269   | 5,354   | 5,441   | 5,530   | 5,621   | 27,214    | 0.8  | 1.6        |     |
| - 11                       | 장애인복지기금                 | 350     | 357     | 364     | 371     | 379     | 1,821     | 0.1  | 2          |     |
|                            | 노인복지기금                  | 431     | 442     | 453     | 465     | 476     | 2,267     | 0.1  | 2.5        |     |
|                            | 식품진흥기금                  | 813     | 820     | 827     | 834     | 841     | 4,134     | 0.1  | 0.8        |     |
|                            | 양성평등기금                  | 578     | 593     | 608     | 623     | 638     | 3,040     | 0.1  | 2.5        |     |
|                            | 재난관리기금                  | 1,942   | 2,040   | 2,141   | 2,249   | 2,361   | 10,733    | 0.3  | 5          |     |