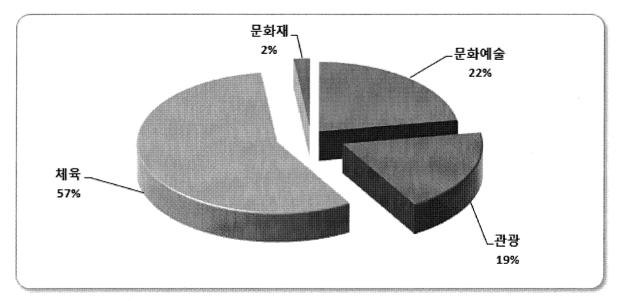

# 🖪 분야・부문별 재원배분계획

(단위 : 백만원,%)

|   | 구분        |         | ਨੁ      | 기재정계    | ঽ       |         | 하게        | 비중   | 연평균        | 비고 |
|---|-----------|---------|---------|---------|---------|---------|-----------|------|------------|----|
|   | Τ̈́Ĕ      | 2018    | 2019    | 2020    | 2021    | 2022    | 합계        | (%)  | 신장률<br>(%) |    |
|   | 합계        | 619,297 | 666,491 | 690,993 | 716,815 | 725,917 | 3,419,513 | 100  | 4.1        |    |
| o | 반공공행정     | 28,438  | 30,220  | 30,387  | 31,535  | 31,786  | 152,366   | 4.5  | 2.8        |    |
|   | 입법및선거관리   | 678     | 693     | 709     | 725     | 742     | 3,547     | 0.1  | 2.3        |    |
|   | 지방행정・재정지원 | 1,792   | 1,789   | 1,878   | 1,972   | 2,071   | 9,503     | 0.3  | 3.7        |    |
|   | 재정・금융     | 1,124   | 1,087   | 6,259   | 0       | 0       | 8,469     | 0.2  | 0          |    |
|   | 일반행정      | 24,845  | 26,651  | 21,540  | 28,837  | 28,973  | 130,846   | 3.8  | 3.9        |    |
| 공 | ¦공질서및안전   | 8,923   | 12,800  | 15,870  | 18,227  | 15,789  | 71,608    | 2.1  | 15.3       |    |
|   | 재난방재・민방위  | 8,923   | 12,800  | 15,870  | 18,227  | 15,789  | 71,608    | 2.1  | 15.3       |    |
| 교 | ੇ<br>ਵਿ   | 3,373   | 3,541   | 3,719   | 3,904   | 4,100   | 18,637    | 0.5  | 5          |    |
|   | 유아및초중등교육  | 3,373   | 3,541   | 3,719   | 3,904   | 4,100   | 18,637    | 0.5  | 5          |    |
| 문 | ·화및관광     | 29,537  | 35,077  | 43,156  | 44,141  | 44,270  | 196,182   | 5.7  | 10.6       |    |
|   | 문화예술      | 7,096   | 8,941   | 9,170   | 9,304   | 9,440   | 43,950    | 1.3  | 7.4        |    |
|   | <br>관광    | 7,069   | 7,442   | 7,522   | 7,607   | 7,696   | 37,336    | 1.1  | 2.1        |    |
|   | 체육        | 14,686  | 17,984  | 25,727  | 26,467  | 26,342  | 111,207   | 3.3  | 15.7       |    |
|   | 문화재       | 686     | 711     | 736     | 763     | 792     | 3,688     | 0.1  | 3.6        |    |
| 환 | 경보호       | 103,179 | 105,332 | 108,899 | 112,216 | 110,363 | 539,989   | 15.8 | 1.7        |    |
|   | 상하수도・수질   | 74,356  | 75,319  | 78,578  | 80,876  | 77,523  | 386,652   | 11.3 | 1          |    |
|   | 폐기물       | 25,305  | 26,472  | 26,763  | 27,752  | 29,222  | 135,515   | 4    | 3.7        |    |
|   | 대기        | 71      | 74      | 78      | 82      | 86      | 390       | 0    | 5          |    |
|   | 자연        | 241     | 251     | 261     | 272     | 282     | 1,308     | 0    | 4          |    |
|   | 환경보호일반    | 3,206   | 3,215   | 3,219   | 3,234   | 3,250   | 16,125    | 0.5  | 0.3        |    |
| 사 | 회복지       | 140,114 | 146,461 | 150,438 | 157,289 | 164,218 | 758,520   | 22.2 | 4          |    |
|   | 기초생활보장    | 18,568  | 19,786  | 20,450  | 21,461  | 22,524  | 102,789   | 3    | 4.9        |    |
|   | 취약계층지원    | 17,315  | 18,274  | 18,870  | 19,705  | 20,365  | 94,529    | 2.8  | 4.1        |    |
|   | 보육・가족및여성  | 35,891  | 36,991  | 37,874  | 39,272  | 40,741  | 190,768   | 5.6  | 3.2        |    |
|   | 노인・청소년    | 46,590  | 48,761  | 50,145  | 52,648  | 55,276  | 253,420   | 7.4  | 4.4        |    |
|   | 노동        | 2,389   | 2,456   | 2,526   | 2,600   | 2,631   | 12,603    | 0.4  | 2.4        |    |
|   | 보훈        | 1,163   | 1,221   | 1,282   | 1,346   | 1,414   | 6,426     | 0.2  | 5          |    |
|   | 사회복지일반    | 18,198  | 18,972  | 19,291  | 20,255  | 21,268  | 97,985    | 2.9  | 4          |    |